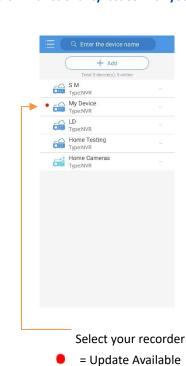

## Upgrading your Software - This is is IMPERATIVE. Failure to do so may result in functionality issues with your system

Me

Image: Live View

Image: Playback

Select Devices

Open your Dorani App and Press the 3 menu dashes