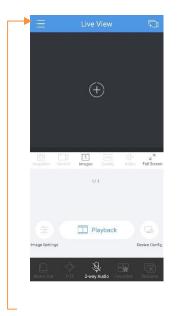

## Upgrading your Software - This is is IMPERATIVE. Failure to do so may result in functionality issues with your system

Me

Image: Live View

Image: Playback

Select Devices

Open your Dorani App and Press the 3 menu dashes