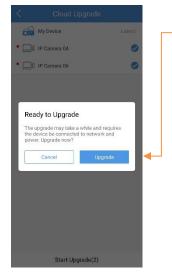

Select P2P Upgrade
 Means there is an Upgrade

My Device My Device Latest • 🔲 🛛 IP Camera 04 • 🔲 🛛 IP Camera 04 • IP Camera 06 • \_\_\_\_ IP Camera 06 Start Upgrade(0) Start Upgrade(0) Select the items Press Start Upgrade requiring Upgrades Confirm the Upgrade in Process My Device Upgrade IP Camera 04 ading 0% Down DO NOT POWER DOWN IP Camera 06 Querying 0% Your cameras will reboot when finished, please check functionality when completed

Start Upgrade(0)