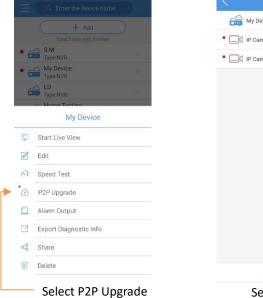

Select P2P Upgrade
 Means there is an Upgrade

My Device My Device Latest • 🔲 🛛 IP Camera 04 • 🔲 🛛 IP Camera 04 • IP Camera 06 • \_\_\_\_ IP Camera 06 Start Upgrade(0) Start Upgrade(0) Select the items Press Start Upgrade requiring Upgrades Confirm the Upgrade in Process My Device Upgrade IP Camera 04 ading 0% Down DO NOT POWER DOWN IP Camera 06 Querying 0% Your cameras will reboot when finished, please check functionality when completed