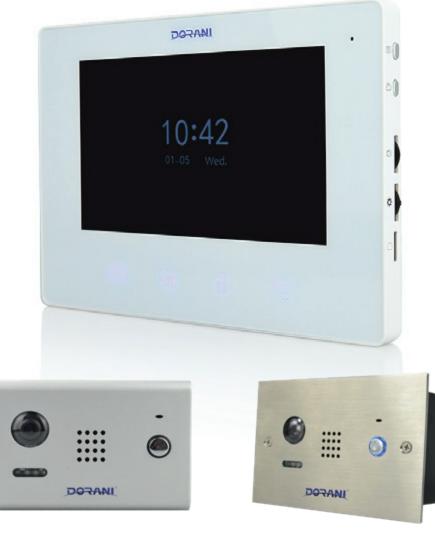

# 700 SERIES

Surface Mount Camera

Flush Mount Stainless Camera

## FEATURES

- Modern Slimline Design
- Built in Picture Memory
- Black or White Monitor Fascia
- Tablet Styled Low profile monitor
- Slimline, Angle, Flush and Surface Mount Weatherproof Door Stations
- 2 Outdoor Video Stations
- 4 Internal Video Monitors

- Handsfree Operation
- Internal Communication Feature
- White LED Door station Illumination
- Electronic Lock release capabilities from internal monitors
- Door station monitoring from Internal Monitors
- 70 Metre 4 Wire Installation
- 2 Year Warranty