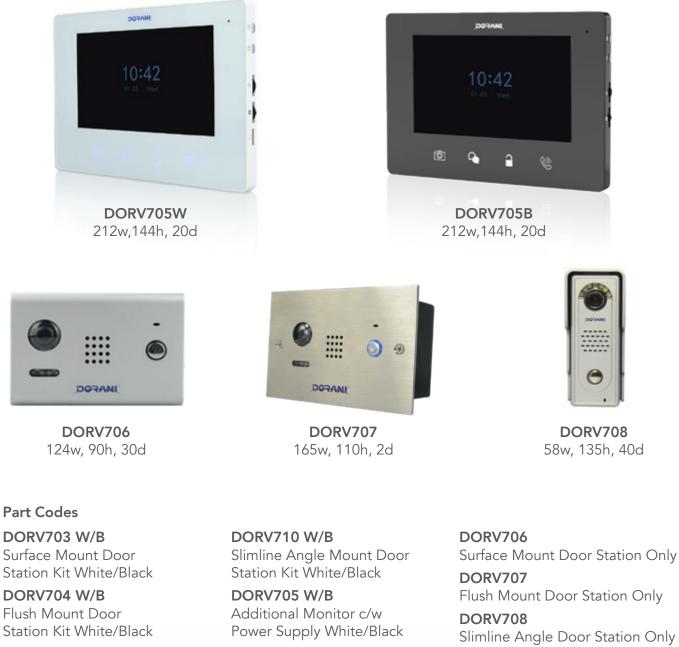

# 700 SERIES

Surface Mount Camera

Flush Mount Stainless Camera

## FEATURES

- Modern Slimline Design
- Built in Picture Memory
- Black or White Monitor Fascia
- Tablet Styled Low profile monitor
- Slimline, Angle, Flush and Surface Mount Weatherproof Door Stations
- 2 Outdoor Video Stations
- 4 Internal Video Monitors

- Handsfree Operation
- Internal Communication Feature
- White LED Door station Illumination
- Electronic Lock release capabilities from internal monitors
- Door station monitoring from Internal Monitors
- 70 Metre 4 Wire Installation
- 2 Year Warranty